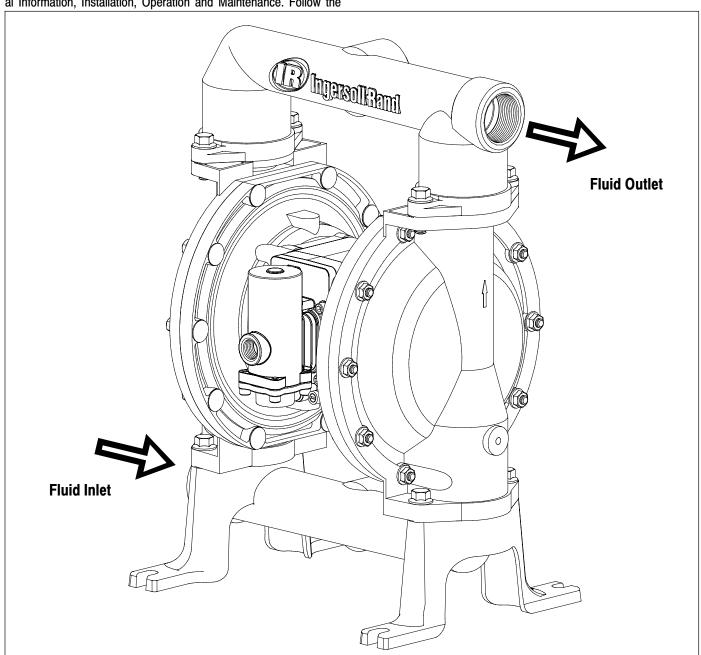

## 670051 SPECIAL 1-1/2" METALLIC DIAPHRAGM PUMP

## **GENERAL DESCRIPTION**

The 670051 special 1-1/2" diaphragm pumps are similar to models PD15A-AAP-CCC diaphragm pumps with the inlet and outlet directions reversed.

A PD15X-X Operator's Manual (pn 97999-1056) is to be used for General Information, Installation, Operation and Maintenance. Follow the standard parts list with the exception of the items listed below.